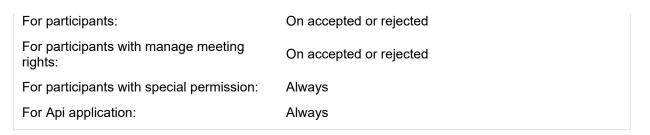

## Agenda

Subject:

Description:

Url:

| Voting round                                 |                                                          |  |  |  |  |
|----------------------------------------------|----------------------------------------------------------|--|--|--|--|
| Reference Number:                            |                                                          |  |  |  |  |
| Subject:                                     | 2020 Ordinance 10                                        |  |  |  |  |
| Description:                                 | Shoreland, Wetland and Floodplain Zoning - (Chapter 275) |  |  |  |  |
| Opened:                                      | 2020-11-11 18:32:46                                      |  |  |  |  |
| Closed:                                      | 2020-11-11 18:33:09                                      |  |  |  |  |
| State:                                       | Accepted                                                 |  |  |  |  |
| Url:                                         |                                                          |  |  |  |  |
| Answer set:                                  | Yes/No/Abstain                                           |  |  |  |  |
| Voting timer type:                           | No Voting timer                                          |  |  |  |  |
| 100% setting:                                | Present button                                           |  |  |  |  |
| Vote weighing:                               | No                                                       |  |  |  |  |
| Hide answer button:                          | No                                                       |  |  |  |  |
| Store voting results type:                   | Individuals and totals                                   |  |  |  |  |
| Individual and group results display option  |                                                          |  |  |  |  |
| For participants:                            | On accepted or rejected                                  |  |  |  |  |
| For participants with manage meeting rights: | On accepted or rejected                                  |  |  |  |  |
| For participants with special permission:    | Always                                                   |  |  |  |  |
| For Api application:                         | Always                                                   |  |  |  |  |
| Total results display option                 |                                                          |  |  |  |  |
|                                              |                                                          |  |  |  |  |