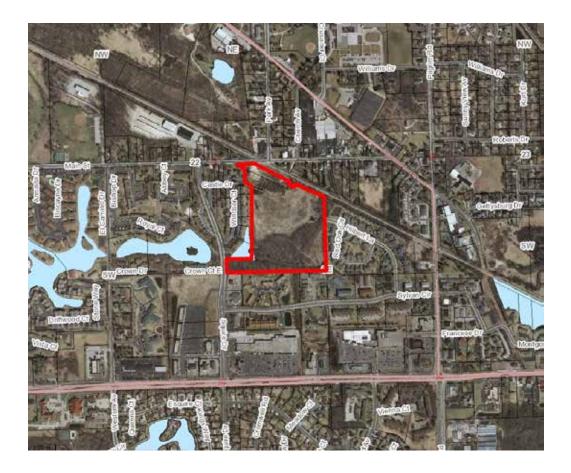

# Village of Jackson Rank #10 Site G N168 W20788 Main Street, W208 N16831, N16840, N16900 N. Center Street Privately Owned

# Village of Jackson Rank #10 Site E W208 N16670, N16710, N16730 S. Center Street Privately Owned

City of Hartford Rank # 14 Site 3 368 W. Sumner Street Privately Owned