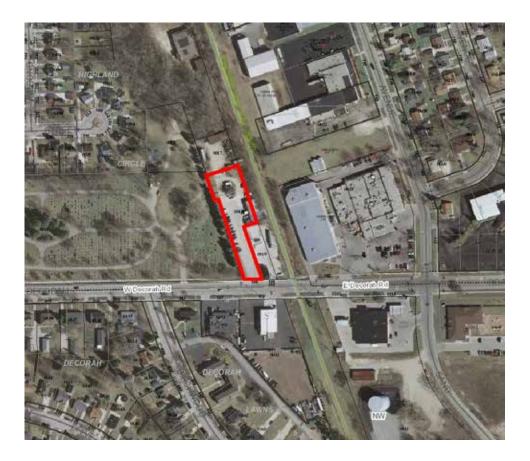

# Village of Slinger Rank #7 Site C W. Washington Street, Kettle Moraine Dr. and Oak Street Privately Owned

City of West Bend Rank #8 Site 93 102 W. Decorah Road Privately Owned

City of West Bend Rank #9 Site 144 Riverbend Drive Privately Owned

City of West Bend Rank #10 Site 92 106 W. Decorah Road Privately Owned

City of West Bend Rank #10 Site 94 108 W. Decorah Road Privately Owned