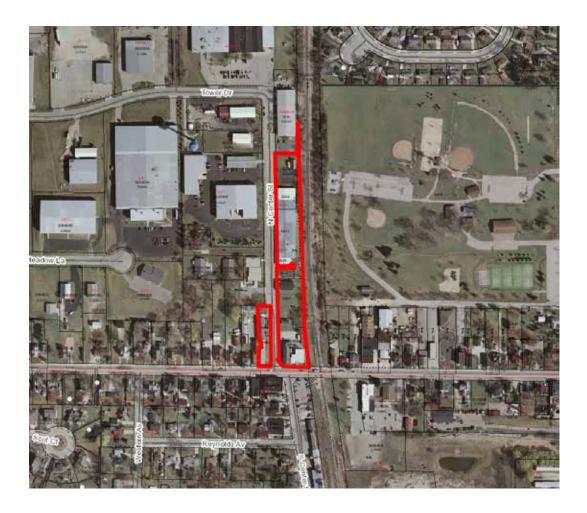

City of West Bend Rank #3 Site 96 133 Oak Street Privately Owned

Village of Germantown Rank #4 Site K Squire Drive, Main Street Privately Owned

Village of Jackson Rank #5 Site 76 N168 W20753 Main Street Village of Jackson