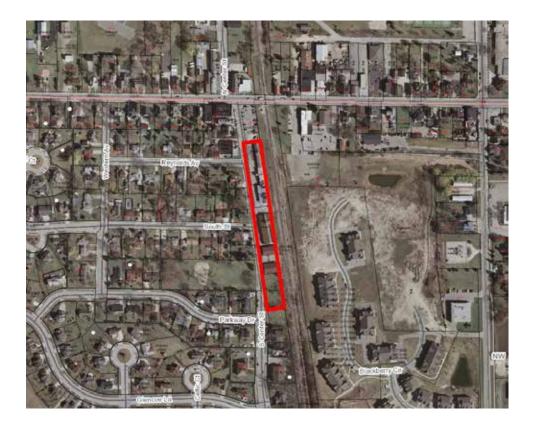

# Village of Jackson Rank #10 Site G N168 W20788 Main Street, W208 N16831, N16840, N16900 N. Center Street Privately Owned

# Village of Jackson Rank #10 Site E W208 N16670, N16710, N16730 S. Center Street Privately Owned

City of Hartford Rank # 14 Site 3 368 W. Sumner Street Privately Owned