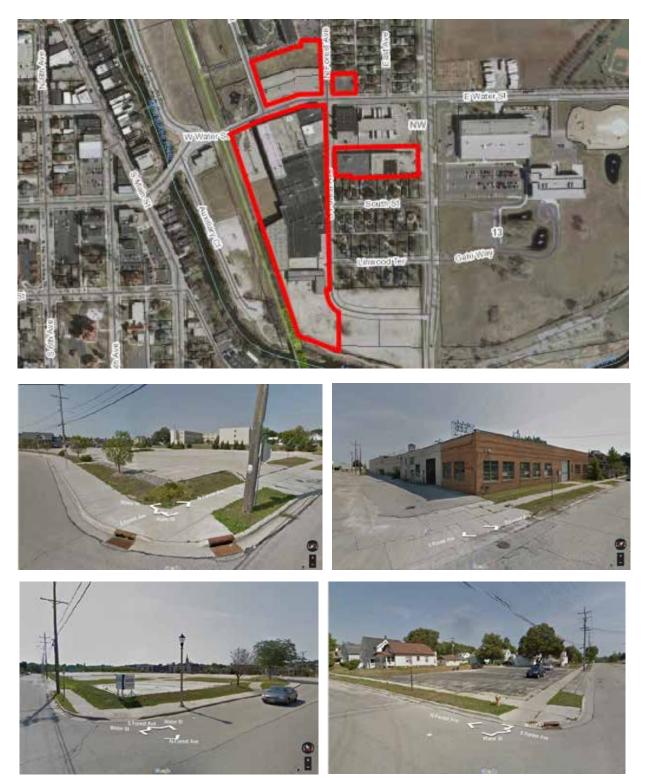

# City of West Bend Rank #1 Site H

145 S. Forest Ave, Water Street, N. Forest Ave, Wisconsin Street City of West Bend, Redevelopment Authority

City of West Bend Rank #2 Site 88 103 E. Decorah Road Privately Owned