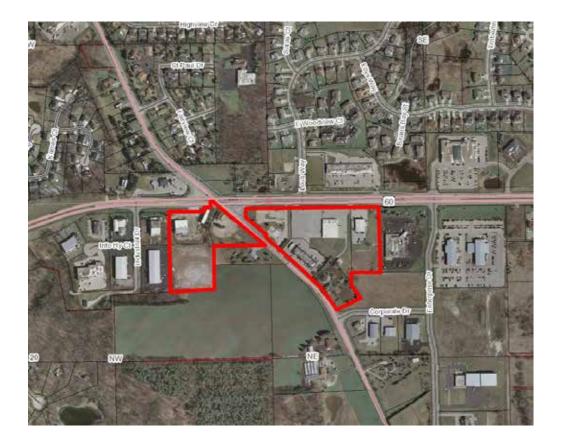

Village of Slinger Rank #6 Site B Hwy 60 & Hwy 175 Privately Owned

# Village of Slinger Rank #7 Site C W. Washington Street, Kettle Moraine Dr. and Oak Street Privately Owned

City of West Bend Rank #8 Site 93 102 W. Decorah Road Privately Owned

City of West Bend Rank #9 Site 144 Riverbend Drive Privately Owned