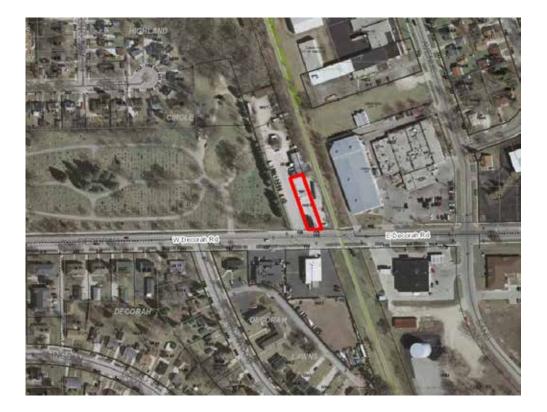

# Village of Slinger Rank #7 Site C W. Washington Street, Kettle Moraine Dr. and Oak Street Privately Owned

City of West Bend Rank #8 Site 93 102 W. Decorah Road Privately Owned

City of West Bend Rank #9 Site 144 Riverbend Drive Privately Owned

City of West Bend Rank #10 Site 92 106 W. Decorah Road Privately Owned

City of West Bend Rank #10 Site 94 108 W. Decorah Road Privately Owned