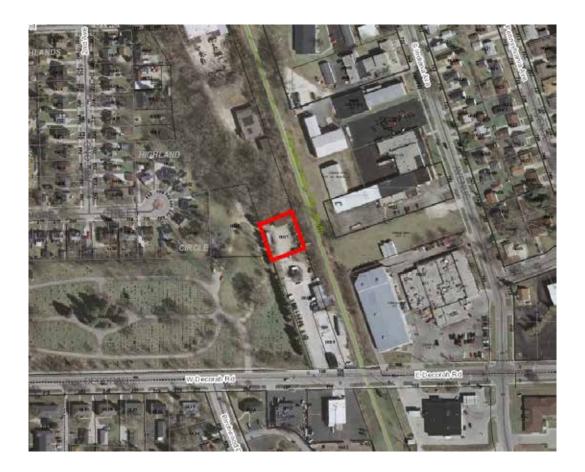

# Village of Slinger Rank #7 Site C W. Washington Street, Kettle Moraine Dr. and Oak Street Privately Owned

City of West Bend Rank #8 Site 93 102 W. Decorah Road Privately Owned

City of West Bend Rank #9 Site 144 Riverbend Drive Privately Owned