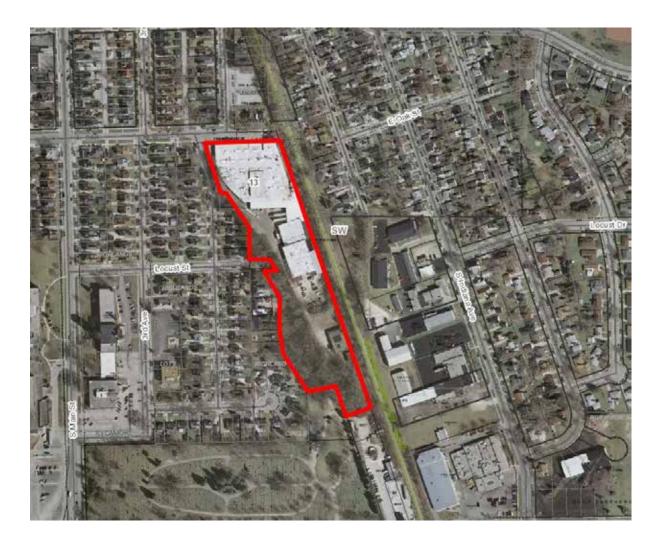

City of West Bend Rank #3 Site 96 133 Oak Street Privately Owned

Village of Germantown Rank #4 Site K Squire Drive, Main Street Privately Owned

Village of Jackson Rank #5 Site 76 N168 W20753 Main Street Village of Jackson