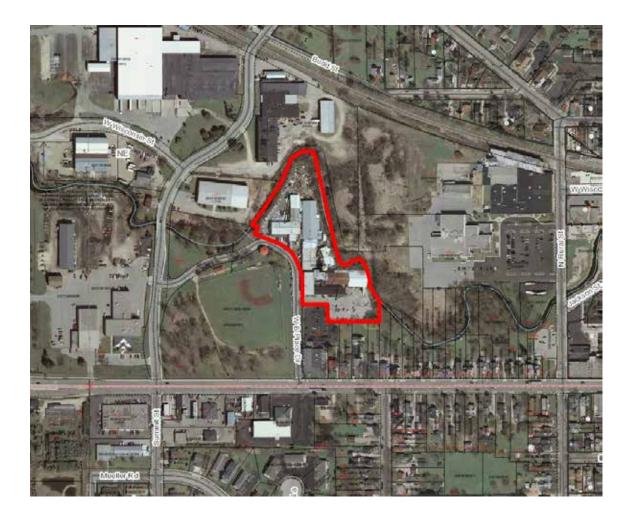

# Village of Slinger Rank #7 Site C W. Washington Street, Kettle Moraine Dr. and Oak Street Privately Owned

City of West Bend Rank #8 Site 93 102 W. Decorah Road Privately Owned

City of West Bend Rank #9 Site 144 Riverbend Drive Privately Owned