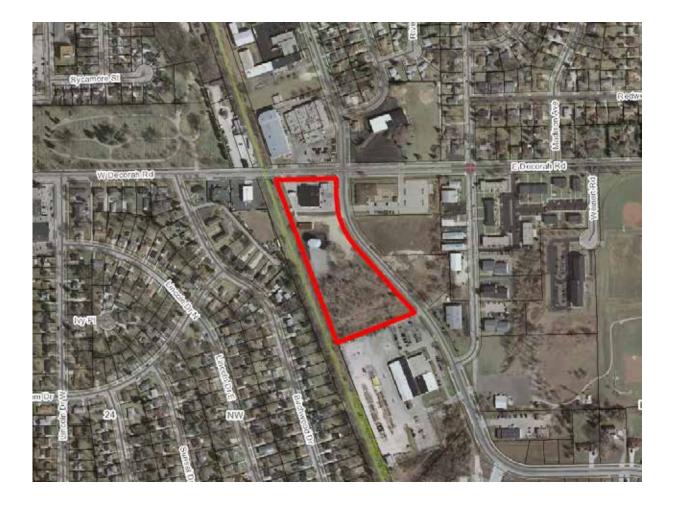

# Village of Slinger Rank #7 Site C W. Washington Street, Kettle Moraine Dr. and Oak Street Privately Owned

City of West Bend Rank #8 Site 93 102 W. Decorah Road Privately Owned

City of West Bend Rank #9 Site 144 Riverbend Drive Privately Owned