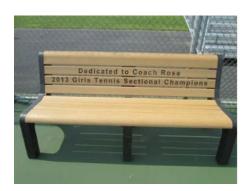

The benches available for purchase are now environmentally friendly! 100% recycled plastic, maintenance free, fade resistant, and have a 100+ year life expectancy. All benches have black legs and the available seat colors are Cedar (butterscotch) and Green (forest green).

Benches are available in the form of business advertisements, memorials, and dedications. The message is engraved into the middle slat of the bench back at roughly 2.5" tall capital letters. Sizing can be adjusted based on amount of text. Letters can be black or white. There is an additional \$6 cost per character.